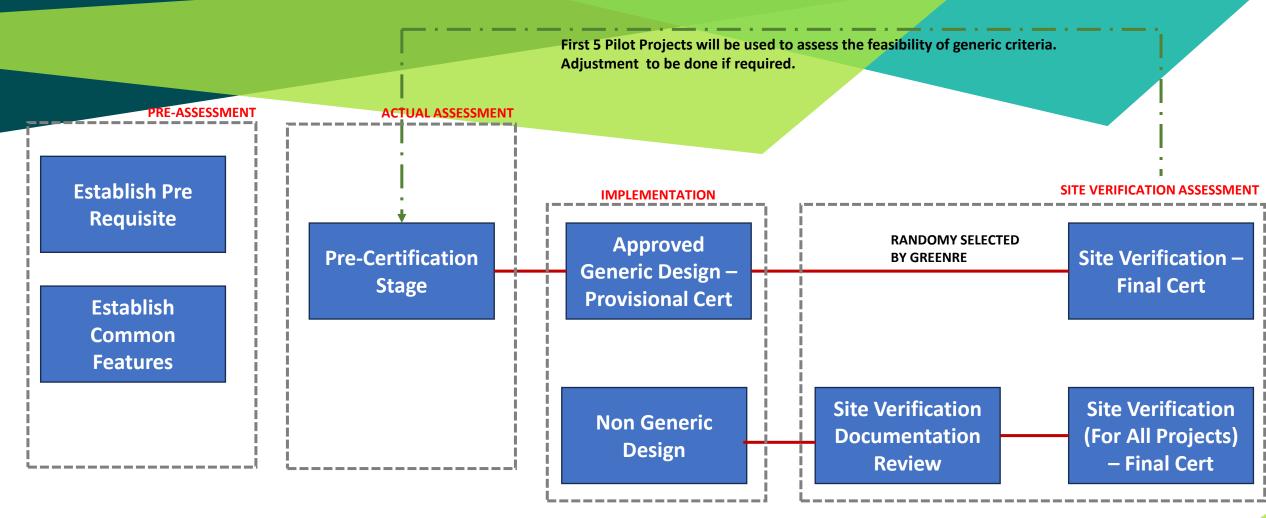

### Mechanism

Conduct a pre-assessment session with GreenRE to form the Generic Design which consists of pre-requisite requirements and a set of common features which will be applied throughout all the projects. Non-generic design components will be assessed during site verification (must constitute <30% of points targeted).

Provisional certification of generic design will only be completed once a minimum of five (5) outlets / locations have completed site verification assessment.

Each project will be certified based on Approved Generic Design and other Non-Generic Design.