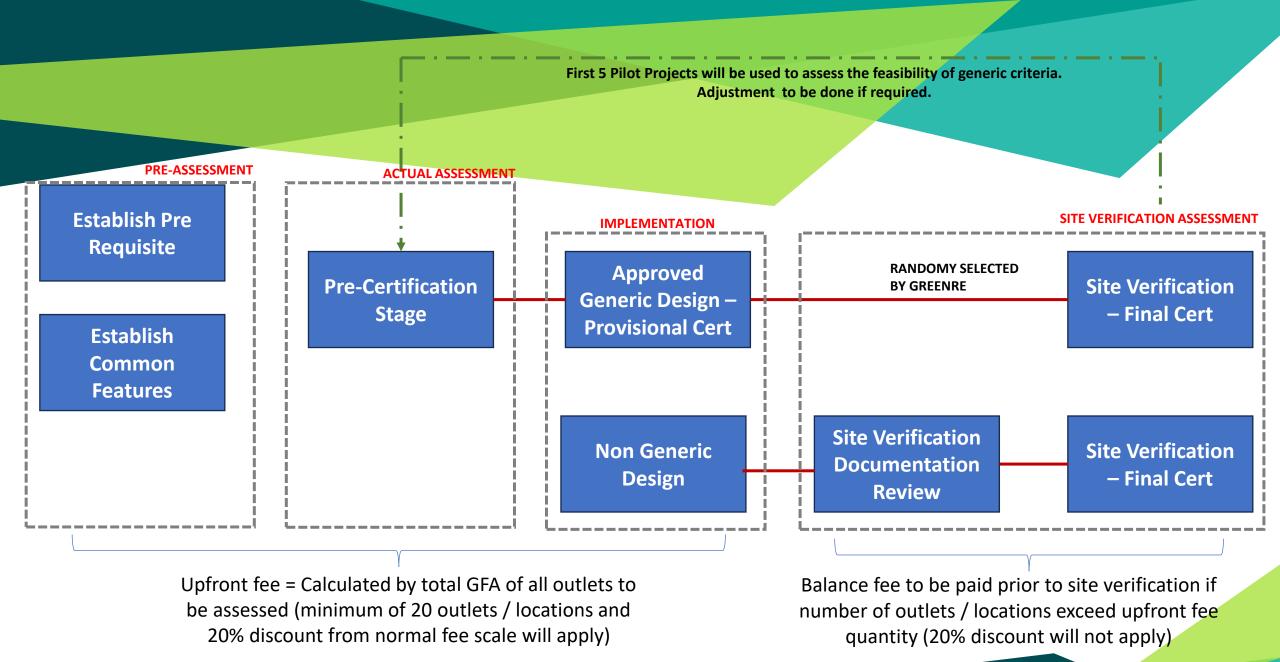

### Mechanism

Conduct a pre-assessment session with GreenRE to form the Generic Design which consists of pre-requisite requirements and a set of common features which will be applied throughout all the projects. Non-generic design components will be assessed during site verification (must constitute <30% of points targeted).

Provisional certification of generic design will only be completed once a minimum of five (5) outlets / locations have completed site verification assessment.

Each project will be certified based on Approved Generic Design and other Non-Generic Design.

### Fee Structure